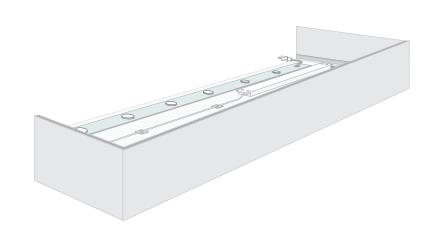

## LIGHTBOX 100 DOUBLE DIBOND

Standing and hanging textile LED frame

BF100S-D Silver BF100B-D Black

combination without LED's

Possibilities: By LED on stabilizer is any

size possible

Lumen per yd: 1980

(€

EL 9206-1148

These double sided 4" inch deep profiles are specially designed to illuminate large size textile prints. Even illumination is provided by BFF's Ultra-LEDs mounted to the inside channel of the frame. This solid freestanding or suspended frames are perfect for use as a partition wall in a showroom or as a feature in a retail window display facing the street outside, as well as patrons inside the store. Catch attention and maximize visual impressions with BFF lightboxes!

- 4" deep profile enables perfect light distribution
- Two 4" profiles accommodate back lighting or side lighting designs
- Ships unassembled for low cost shipping
- Creates impressive, freestanding or suspended double-sided illuminated displays