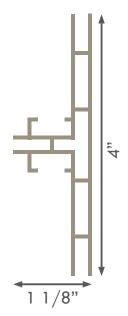

## Colors:

Silver

Slack

Available in every color on request.

Application: Freestanding and suspended

from ceiling

Width: 4 inches (100mm)
Length: Up to 20 feet

Option: Sound absorbing felt in

- 4" deep profile enables perfect light distribution
- Two 4" profiles accommodate back lighting or side lighting designs
- Ships unassembled for low cost shipping
- Creates impressive, freestanding or suspended double-sided illuminated displays