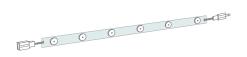

BRITE LED DIBOND 5000-7000k White. 1.2W 24V. 12, 6, 3 or 2 lenses.

Place the textile print in the frame. Start with the corners and press the silicone strip in the channel.