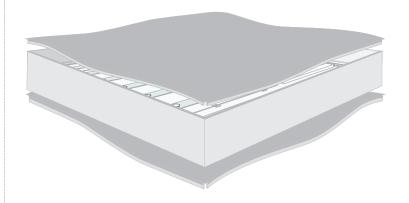

## LIGHTBOX 100 DOUBLE DIBOND

Standing and hanging textile LED frame

BF100S-D Silver BF100B-D Black

combination without LED's

Possibilities: By LED on stabilizer is any

size possible

Lumen per yd: 1980

(€

EL 9206-1148

These double sided 4" inch deep profiles are specially designed to illuminate large size textile prints. Even illumination is provided by BFF's Ultra-LEDs mounted to the inside channel of the frame. This solid freestanding or suspended frames are perfect for use as a partition wall in a showroom or as a feature in a retail window display facing the street outside, as well as patrons inside the store. Catch attention and maximize visual impressions with BFF lightboxes!

- 4" deep profile enables perfect light distribution
- Two 4" profiles accommodate back lighting or side lighting designs
- Ships unassembled for low cost shipping
- Creates impressive, freestanding or suspended double-sided illuminated displays