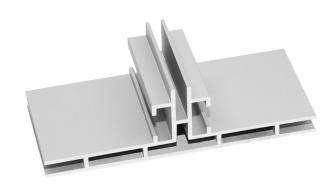

## LIGHTBOX 100 DOUBLE DIBOND

Standing and hanging textile LED frame

BF100S-D Silver BF100B-D Black

combination without LED's

Possibilities: By LED on stabilizer is any

size possible

Lumen per yd: 1980

(€

EL 9206-1148

These double sided 4" inch deep profiles are specially designed to illuminate large size textile prints. Even illumination is provided by BFF's Ultra-LEDs mounted to the inside channel of the frame. This solid freestanding or suspended frames are perfect for use as a partition wall in a showroom or as a feature in a retail window display facing the street outside, as well as patrons inside the store. Catch attention and maximize visual impressions with BFF lightboxes!

- 4" deep profile enables perfect light distribution
- Two 4" profiles accommodate back lighting or side lighting designs
- Ships unassembled for low cost shipping
- Creates impressive, freestanding or suspended double-sided illuminated displays