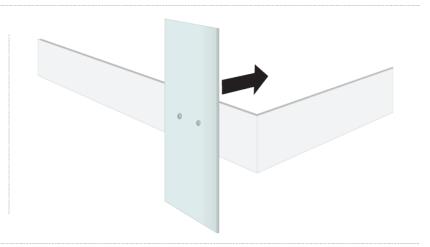

## Optional

BH0360 Suspended from ceiling.

Place the textile print in the frame. Start with the corners and press the silicone strip in the channel.