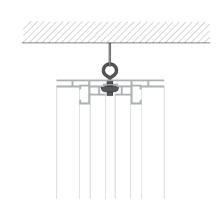

## Optional

BH0360 Suspended from ceiling.

Place the textile print in the frame. Start with the corners and press the silicone strip in the channel.