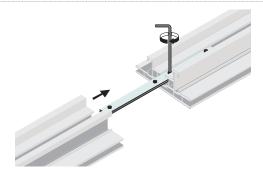

BH0220 When connecting the stabilizer, first place the lockset in the channel.

Then put the stabilizer (BFSTS) on the lockset, now tighten the screw with the delivered allen key.