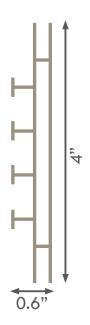

## LIGHTBOX 100 DOUBLE

Standing and hanging textile LED frame

BF100S Silver BF100W White BF100B Black

Colors:

Silver

White Black

Available in every color on request.

Application: Freestanding and suspended

from ceiling

Width: 4 inches (100mm)
Length: Up to 20 feet

Option: Sound absorbing felt can be

added if you are not using LED's

Possibilities: Create any size using LED's

on Stabilizers

Lumen per m1: 1980

(€