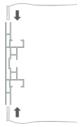

## LIGHTBOX 100 DOUBLE

Standing and hanging textile LED frame

BF100S Silver BF100W White BF100B Black

Colors:

Silver

White Black

Available in every color on request.

Application: Freestanding and suspended

EL 9206-1148

CERTIFIED

These double sided 4" inch deep profiles are specially designed to illuminate large size textile prints. Even illumination is provided by BFF's Ultra-LEDs mounted to the inside channel of the frame.

- 4" deep profile enables perfect light distribution
- Two 4" profiles accommodate back lighting or side lighting designs
- Ships unassembled for low cost shipping
- Creates impressive, freestanding or suspended double-sided illuminated displays

BH0220 When connecting the stabilizer, first place the lockset in the channel.

Then put the stabilizer (BFSTS) on the lockset, now tighten the screw with the delivered allen key.