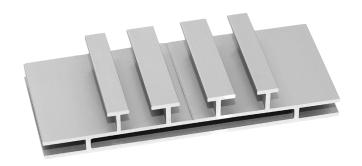

## LIGHTBOX 100 DOUBLE

Standing and hanging textile LED frame

BF100S Silver BF100W White BF100B Black

Colors:

Silver

White Black

Available in every color on request.

Application: Freestanding and suspended

from ceiling

Width: 4 inches (100mm)
Length: Up to 20 feet

Option: Sound absorbing felt can be

added if you are not using LED's

Possibilities: Create any size using LED's

on Stabilizers

Lumen per m1: 1980

(€

EL 9206-1148

CERTIFIED

These double sided 4" inch deep profiles are specially designed to illuminate large size textile prints. Even illumination is provided by BFF's Ultra-LEDs mounted to the inside channel of the frame.

This solid freestanding or suspended frames are perfect for use as a partition wall in a showroom or as a feature in a retail window display facing the street outside, as well as patrons inside the store. Catch attention and maximize visual impressions with BFF lightboxes!

- 4" deep profile enables perfect light distribution
- Two 4" profiles accommodate back lighting or side lighting designs
- Ships unassembled for low cost shipping
- Creates impressive, freestanding or suspended double-sided illuminated displays