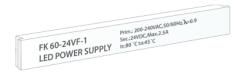

## Optional

LED POWER SUPPLY 200-240V

Sec.: 24VDC, Max 2.5A tc: 80°ta:45°C

ULTRA LED UNIT 47cm x 25mm x 15mm. 5000-7000k White. 9x lenses 2.8W 24V.