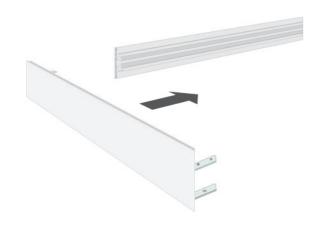

## Optional

BH0360 Suspended from ceiling.

Place the textile print in the frame. Start with the corners and press the silicone strip in the channel.