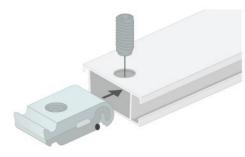

BH0220 When connecting the stabilizer, first place the lockset in the channel.

Then put the stabilizer (BFSTS) on the lockset, now tighten the screw with the delivered allen key.