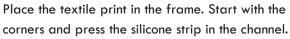

- The innovative BFF version of this popular frame provides elegant versatility by offering two matching profiles; a closed profile, and an open profile with a hardware support channel that works seamlessly with our baseplate and suspension hardware. These two profiles can be combined so that the exposed sides of the frame have the "closed" surface while the top or bottom rail has the open channel for the mounting hardware for BFF accessories.
- Use extension hardware for frames greater than 10 feet.
- Profile accepts stabilizers for oversize frames.
- Hanging mount and footplate options are available.