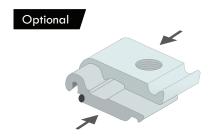

BH0220

When connecting the stabilizer, first place the lockset in the channel.

Then put the stabilizer (BFSTS) on the lockset, now tighten the screw with the delivered allen key.