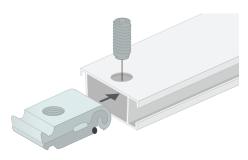

- The innovative BFF version of this popular frame provides elegant versatility by offering two matching profiles; a closed profile, and an open profile with a hardware support channel that works seamlessly with our baseplate and suspension hardware. These two profiles can be combined so that the exposed sides of the frame have the "closed" surface while the top or bottom rail has the open channel for the mounting hardware for BFF accessories.
- Use extension hardware for frames greater than 10 feet.
- Profile accepts stabilizers for oversize frames.
- Hanging mount and footplate options are available.