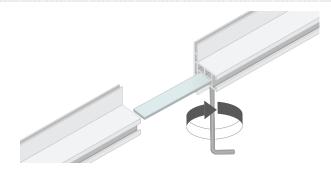

BH0220

When connecting the stabilizer, first place the lockset in the channel.

Then put the stabilizer (BFSTS) on the lockset, now tighten the screw with the delivered allen key.