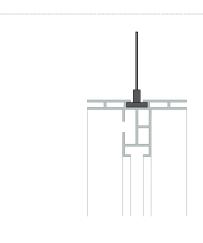

- The innovative BFF version of this popular frame provides elegant versatility by offering two matching profiles; a closed profile, and an open profile with a hardware support channel that works seamlessly with our baseplate and suspension hardware. These two profiles can be combined so that the exposed sides of the frame have the "closed" surface while the top or bottom rail has the open channel for the mounting hardware for BFF accessories.
- Use extension hardware for frames greater than 10 feet.
- Profile accepts stabilizers for oversize frames.
- Hanging mount and footplate options are available.