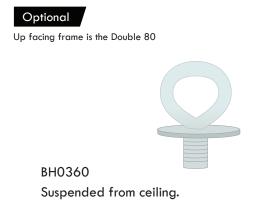

## **DOUBLE 80 CLOSED**

Standing and hanging textile LED frame

BF80S-C Silver

Colors:

Silver

Available in every color on request.

Application: Freestanding, suspended from

ceiling