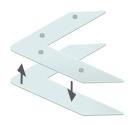

BH0200 Each frame is delivered with 8 locksets heavy.

When connecting the frame, first place the lockset (BH0200) without the punchholes, then the one with punchholes.

BH0220

When connecting the stabilizer, first place the lockset in the channel.

Then put the stabilizer (BFSTS) on the lockset, now tighten the screw with the delivered allen key.