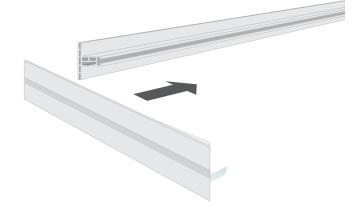

BH0200 Each frame is delivered with 8 locksets heavy.

When connecting the frame, first place the lockset (BH0200) without the punchholes, then the one with punchholes.

## Optional

BH0100 / BH0105 / BH0110 Footplate for standing. Material: Steel.

BH0500 If the length of the frame is longer than 13 feet, an extension set (BH0500) is included.

These extension sets can be placed in the channels where the frame is cut in half.