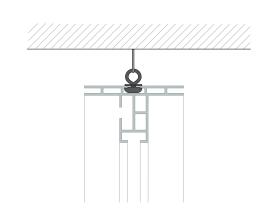

## **DOUBLE 80 CLOSED**

Standing and hanging textile LED frame

BF80S-C Silver

Colors:

Silver

Available in every color on request.

Application: Freestanding, suspended from

ceiling