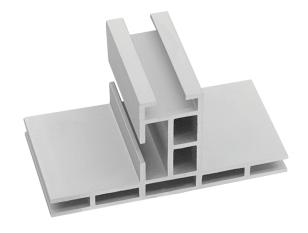

## **DOUBLE 80 CLOSED**

Standing and hanging textile LED frame

BF80S-C Silver

Colors:

Silver

Available in every color on request.

Application: Freestanding, suspended from

ceiling

Width: 3.125 inches (80mm)

Length: Up to 20feet

Option: Sound absorbing felt

The robust double 80 profile is an excellent solution for large SEG frame projects. It is widely used for signage in retail, or can be used creatively in the workspace for space management solutions, decoration and privacy.

- The innovative BFF version of this popular frame provides elegant versatility by offering two matching profiles; a closed profile, and an open profile with a hardware support channel that works seamlessly with our baseplate and suspension hardware. These two profiles can be combined so that the exposed sides of the frame have the "closed" surface while the top or bottom rail has the open channel for the mounting hardware for BFF accessories.
- Use extension hardware for frames greater than 10 feet.
- Profile accepts stabilizers for oversize frames.
- Hanging mount and footplate options are available.