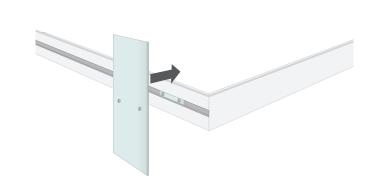

BH0200 Each frame is delivered with 8 locksets heavy.

When connecting the frame, first place the lockset (BH0200) without the punchholes, then the one with punchholes.