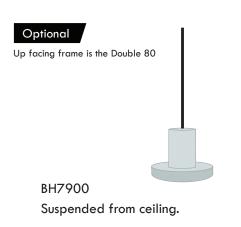

## **DOUBLE 80 CLOSED**

Standing and hanging textile LED frame

BF80S-C Silver

Colors:

Silver

Available in every color on request.

Application: Freestanding, suspended from

ceiling