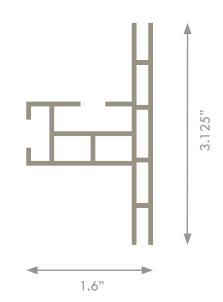

Width: 3.125 inches (80mm)

Length: Up to 20feet

Option: Sound absorbing felt

The robust double 80 profile is an excellent solution for large SEG frame projects. It is widely used for signage in retail, or can be used creatively in the workspace for space management solutions, decoration and privacy.

- The innovative BFF version of this popular frame provides elegant versatility by offering two matching profiles; a closed profile, and an open profile with a hardware support channel that works seamlessly with our baseplate and suspension hardware. These two profiles can be combined so that the exposed sides of the frame have the "closed" surface while the top or bottom rail has the open channel for the mounting hardware for BFF accessories.
- Use extension hardware for frames greater than 10 feet.
- Profile accepts stabilizers for oversize frames.
- Hanging mount and footplate options are available.