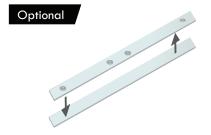

## Optional

BH0100 / BH0105 / BH0110 Footplate for standing. Material: Steel.

BH0500 If the length of the frame is longer than 13 feet, an extension set (BH0500) is included.

These extension sets can be placed in the channels where the frame is cut in half.