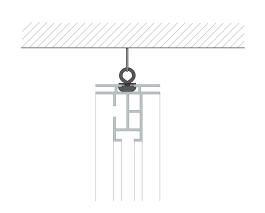

## Optional

BH0360 Suspended from ceiling.

Place the textile print in the frame. Start with the corners and press the silicone strip in the channel.