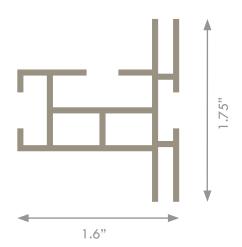

Application: freestanding, suspended from

ceiling

Width: 1.75 inches (44mm)

Length: Up to 20 feet

Option: Sound absorbing felt

The double 44 profile is a very popular and super versatile aluminum frame. It is widely used for signage in retail, or can be used creatively in the workspace for space management solutions, decoration and privacy.