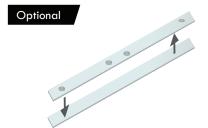

BH0200 Each frame is delivered with 8 locksets heavy.

When connecting the frame, first place the lockset (BH0200) without the punchholes, then the one with punchholes.