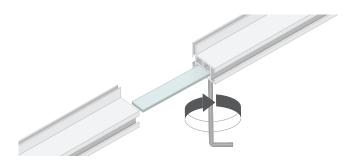

These extension sets can be placed in the channels where the frame is cut in half.

BH0220

When connecting the stabilizer, first place the lockset in the channel.

Then put the stabilizer (BFSTS) on the lockset, now tighten the screw with the delivered allen key.