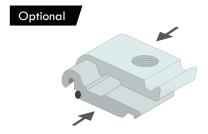

These extension sets can be placed in the channels where the frame is cut in half.

BH0220

When connecting the stabilizer, first place the lockset in the channel.

Then put the stabilizer (BFSTS) on the lockset, now tighten the screw with the delivered allen key.