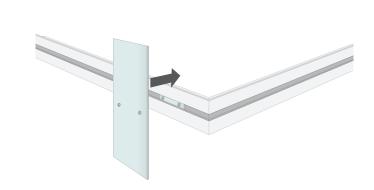

These extension sets can be placed in the channels where the frame is cut in half.

BH0220

When connecting the stabilizer, first place the lockset in the channel.

Then put the stabilizer (BFSTS) on the lockset, now tighten the screw with the delivered allen key.