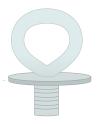

## Optional

BH0360 Suspended from ceiling.

Place the textile print in the frame. Start with the corners and press the silicone strip in the channel.