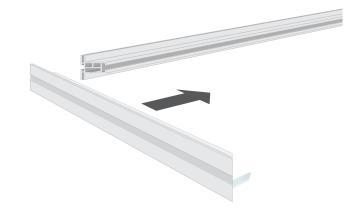

BH0200 Each frame is delivered with 8 locksets heavy.

When connecting the frame, first place the lockset (BH0200) without the punchholes, then the one with punchholes.