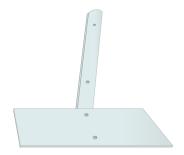

## Optional

BH0100 / BH0105 / BH0110 Footplate for standing. Material: Steel.

Optional

BH0120 / BH0130 Footplate for standing. Material: Steel.

BH0500 If the length of the frame is longer than 13 feet, an extension set (BH500) is included.