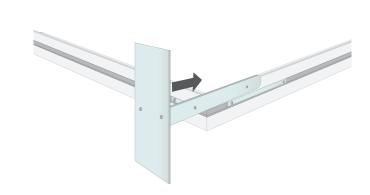

BH0200 Each frame is delivered with 8 locksets heavy.

When connecting the frame, first place the lockset (BH0200) without the punchholes, then the one with punchholes.