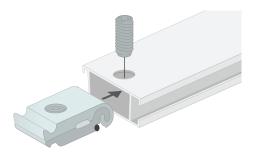

BH0200 Each frame is delivered with 8 locksets heavy.

When connecting the frame, first place the lockset (BH0200) without the punchholes, then the one with punchholes.