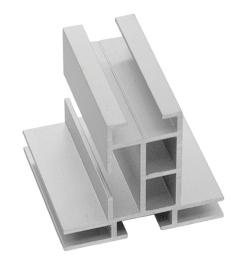

Application: freestanding, suspended from

ceiling

Width: 1.75 inches (44mm)

Length: Up to 20 feet

Option: Sound absorbing felt

The double 44 profile is a very popular and super versatile aluminum frame. It is widely used for signage in retail, or can be used creatively in the workspace for space management solutions, decoration and privacy.

- The innovative BFF version of this popular frame provides elegant versatility by offering two matching profiles; a closed profile, and an open profile with a hardware support channel that works seamlessly with our baseplate and suspension hardware. These two profiles can be combined so that the exposed sides of the frame have the "closed" surface while the top or bottom rail has the open channel for the mounting hardware for BFF accessories.
- Use extension hardware for frames greater than 10 feet.
- Profile accepts stabilizers for oversize frames.
- Hanging mount and footplate options are available.