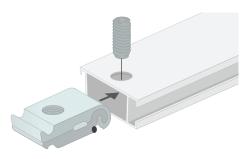

BH0220

When connecting the stabilizer, first place the lockset in the channel.

Then put the stabilizer (BFSTS) on the lockset, now tighten the screw with the delivered allen key.

Optional

BH0360 Suspended from ceiling.