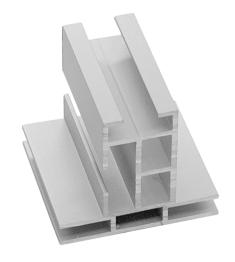

## **DOUBLE 44 CLOSED**

Standing and hanging textile ledframe

BF44S-C Silver BF44B-C Black BF44W-C White

Colors:

Silver

Whi

Available in every color on request.

Application: Freestanding, suspended from

ceiling

Width: 1.75 inches (44mm)

Length: Up to 20 feet

Option: Sound absorbing felt

The double 44 profile is a very popular and super versatile aluminum frame. It is widely used for signage in retail, or can be used creatively in the workspace for space management solutions, decoration and privacy.

- The innovative BFF version of this popular frame provides elegant versatility by offering two matching profiles; a closed profile, and an open profile with a hardware support channel that works seamlessly with our baseplate and suspension hardware. These two profiles can be combined so that the exposed sides of the frame have the "closed" surface while the top or bottom rail has the open channel for the mounting hardware for BFF accessories.
- Use extension hardware for frames greater than 10 feet.
- Profile accepts stabilizers for oversize frames.
- Hanging mount and footplate options are available.