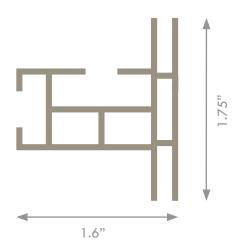

## **DOUBLE 44 CLOSED**

Standing and hanging textile ledframe

BF44S-C Silver BF44B-C Black BF44W-C White

Colors:

Silver

Whi

Available in every color on request.

Application: Freestanding, suspended from

ceiling

Width: 1.75 inches (44mm)

Length: Up to 20 feet

Option: Sound absorbing felt

The double 44 profile is a very popular and super versatile aluminum frame. It is widely used for signage in retail, or can be used creatively in the workspace for space management solutions, decoration and privacy.