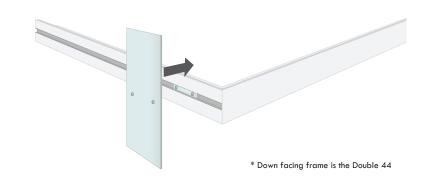

\* Up facing frame is the Double 44

Place the textile print in the frame. Start with the corners and press the silicone strip in the channel.