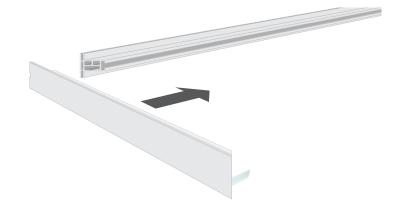

BH0200 Each frame is delivered with 8 locksets heavy.

When connecting the frame, first place the lockset (BH0200) without the punchholes, then the one with punchholes.