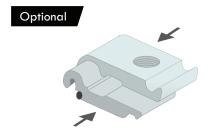

## Optional

BH0100 / BH0105 / BH0110 Footplate for standing. Material: Steel.

BH0500 If the length of the frame is longer than 13 feet, an extension set (BH0500) is included.

These extension sets can be placed in the channels where the frame is cut in half.

BH0220

When connecting the stabilizer, first place the lockset in the channel.

Then put the stabilizer (BFSTS) on the lockset, now tighten the screw with the delivered allen key.

Optional

BH0360 Suspended from ceiling.