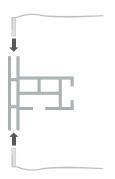

- The innovative BFF version of this popular frame provides elegant versatility by offering two matching profiles; a closed profile, and an open profile with a hardware support channel that works seamlessly with our baseplate and suspension hardware. These two profiles can be combined so that the exposed sides of the frame have the "closed" surface while the top or bottom rail has the open channel for the mounting hardware for BFF accessories.
- Use extension hardware for frames greater than 10 feet.
- Profile accepts stabilizers for oversize frames.
- Hanging mount and footplate options are available.

BH0200 Each frame is delivered with 8 locksets heavy.

When connecting the frame, first place the lockset (BH0200) without the punchholes, then the one with punchholes.