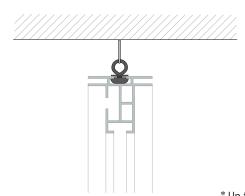

## **DOUBLE 44 CLOSED**

Standing and hanging textile ledframe

BF44S-C Silver BF44B-C Black BF44W-C White

Colors:

Silver

Whi

Available in every color on request.

Application: Freestanding, suspended from

ceiling

Width: 1.75 inches (44mm)

Length: Up to 20 feet

Option: Sound absorbing felt

The double 44 profile is a very popular and super versatile aluminum frame. It is widely used for signage in retail, or can be used creatively in the workspace for space management solutions, decoration and privacy.

\* Up facing frame is the Double 44

Place the textile print in the frame. Start with the corners and press the silicone strip in the channel.