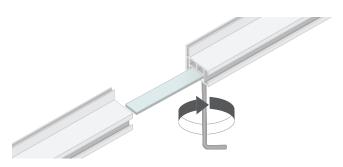

BH0200 Each frame is delivered with 8 locksets heavy.

When connecting the frame, first place the lockset (BH0200) without the punchholes, then the one with punchholes.