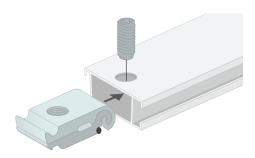

BH0200 Each frame is delivered with 8 locksets heavy.

When connecting the frame, first place the lockset (BH0200) without the punchholes, then the one with punchholes.

BH0400 / BH0410

These wallmounts can be placed under the frame to hang the frame on the wall.

BH0425 Suspended from ceiling

If the length of the frame is longer than 13 feet, an extension set (BH0500) is included.

These extension sets can be placed in the channels where the frame is cut in half.