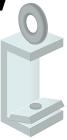

BH0200 Each frame is delivered with 8 locksets heavy.

When connecting the frame, first place the lockset (BH0200) without the punchholes, then the one with punchholes.

BH0400 / BH0410

These wallmounts can be placed under the frame to hang the frame on the wall.