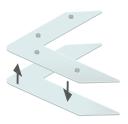

BH0200 Each frame is delivered with 8 locksets heavy.

When connecting the frame, first place the lockset (BH0200) without the punchholes, then the one with punchholes.

BH0400 / BH0410

These wallmounts can be placed under the frame to hang the frame on the wall.