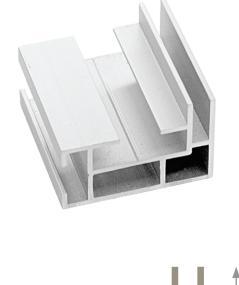

## STURDY 27

Wallmount textile frame

BF27S Silver BF27W White BF27B Black

Colors:

Silver

White Black

Available in every color on request.

Application: Wallmount

Width: 1.06 inches (27mm) Length: Up to 20 feet

Option: Sound absorbing felt

Typically used in home decoration, retail and office interiors, this single-sided profile is an ideal, versatile solution for larger wall mounted and suspended SEG frame projects when a sturdier, more stable profile is required. Sturdy 27 is available in custom colors.