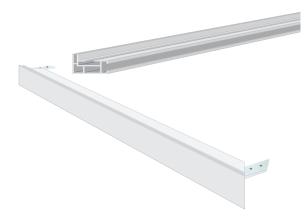

BH0200 Each frame is delivered with 8 locksets heavy.

When connecting the frame, first place the lockset (BH0200) without the punchholes, then the one with punchholes.

BH0400 / BH0410

These wallmounts can be placed under the frame to hang the frame on the wall.

BH0425 Suspended from ceiling

If the length of the frame is longer than 13 feet, an extension set (BH0500) is included.

These extension sets can be placed in the channels where the frame is cut in half.