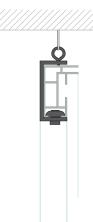

BH0425 Suspended from ceiling

If the length of the frame is longer than 13 feet, an extension set (BH0500) is included.

These extension sets can be placed in the channels where the frame is cut in half.