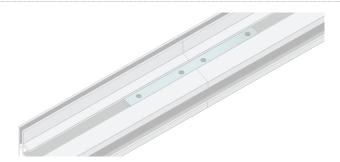

BH0220

When connecting the stabilizer, first place the lockset in the channel.

Then put the stabilizer (BFSTS) on the lockset, now tighten the screw with the delivered allen key.

Place the textile print in the frame. Start with the corners and press the silicone strip in the channel.