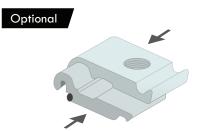

BH0200 Each frame is delivered with 8 locksets heavy.

When connecting the frame, first place the lockset (BH0200) without the punchholes, then the one with punchholes.

BH0400 / BH0410

These wallmounts can be placed under the frame to hang the frame on the wall.