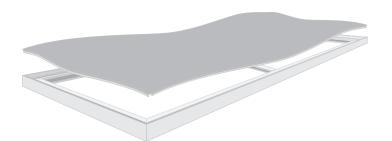

BH0220

When connecting the stabilizer, first place the lockset in the channel.

Then put the stabilizer (BFSTS) on the lockset, now tighten the screw with the delivered allen key.

Place the textile print in the frame. Start with the corners and press the silicone strip in the channel.