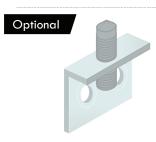

BH0220

When connecting the stabilizer, first place the lockset in the channel.

Then put the stabilizer (BFSTS) on the lockset, now tighten the screw with the delivered allen key.

Place the textile print in the frame. Start with the corners and press the silicone strip in the channel.