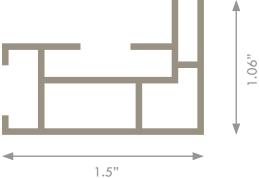

Width: 1.06 inches (27mm) Length: Up to 20 feet

Option: Sound absorbing felt

Typically used in home decoration, retail and office interiors, this single-sided profile is an ideal, versatile solution for larger wall mounted and suspended SEG frame projects when a sturdier, more stable profile is required. Sturdy 27 is available in custom colors.