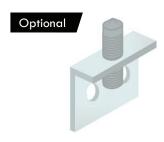

BH0510 If the length of the frame is longer than 13 feet, an extension set (BH0510) is included.

These extension sets can be placed in the channels where the frame is cut in half.

BH0220 When connecting the stabilizer, first place the lockset in the channel.

Then put the stabilizer (BFSTS) on the lockset, now tighten the screw with the delivered allen key.