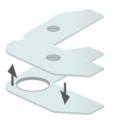

BH0210 Each frame is delivered with 8 locksets simple.

When connecting the frame, first place the lockset (BH0210) without the punchholes, then the one with punchholes.

 $\rm BH0400\/$  BH0410 These wallmounts can be placed under the frame to hang the frame on the wall.

BH0510 If the length of the frame is longer than 13 feet, an extension set (BH0510) is included.

These extension sets can be placed in the channels where the frame is cut in half.

BH0220 When connecting the stabilizer, first place the lockset in the channel.

Then put the stabilizer (BFSTS) on the lockset, now tighten the screw with the delivered allen key.