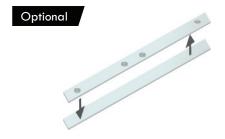

BH0210 Each frame is delivered with 8 locksets simple.

When connecting the frame, first place the lockset (BH0210) without the punchholes, then the one with punchholes.

 $\rm BH0400\/$  BH0410 These wallmounts can be placed under the frame to hang the frame on the wall.