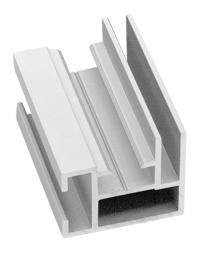

## SINGLE 25 Wallmount textile frame

BF25S Silver

## Colors:

Silver

Available in every color on request.

Application - Wallmount
Width - 1 inch (25mm)
Lenght - Up to 20 feet

Option - Sound absorbing felt

Typically used in home decoration, retail and office interiors, this single-sided profile is an ideal, versatile solution for larger wall mounted and suspended SEG frame projects.

Single 25 is available in custom colors.

- Best for larger single sided frames.
- Use extension hardware for frames greater than 10 feet.
- Profile accepts stabilizers for oversize frames.
- Wall mount brackets have threaded screws for precise leveling adjustment.
- Hanging mount available.