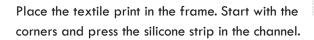

accepts stabilizers for oversize frames.
- Wall mount brackets have threaded screws for precise leveling adjustment.
- Hanging mount available.



BH0210 Each frame is delivered with 8 locksets simple.



When connecting the frame, first place the lockset (BH0210) without the punchholes, then the one with punchholes.



 $\rm BH0400\/$  BH0410 These wallmounts can be placed under the frame to hang the frame on the wall.





BH0510 If the length of the frame is longer than 13 feet, an extension set (BH0510) is included.



These extension sets can be placed in the channels where the frame is cut in half.



BH0220 When connecting the stabilizer, first place the lockset in the channel.



Then put the stabilizer (BFSTS) on the lockset, now tighten the screw with the delivered allen key.