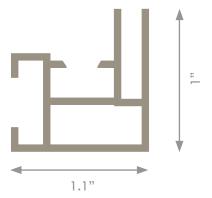

## SINGLE 25 Wallmount textile frame

BF25S Silver

## Colors:

Silver

Available in every color on request.

Application - Wallmount
Width - 1 inch (25mm)
Lenght - Up to 20 feet

Option - Sound absorbing felt

Typically used in home decoration, retail and office interiors, this single-sided profile is an ideal, versatile solution for larger wall mounted and suspended SEG frame projects.