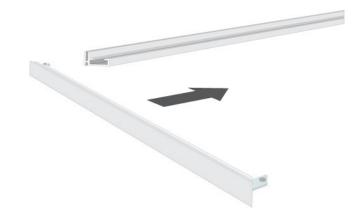

BH0210 Each frame is delivered with 8 locksets simple.

When connecting the frame, first place the lockset (BH0210) without the punchholes, then the one with punchholes.

 $\rm BH0400\/$  BH0410 These wallmounts can be placed under the frame to hang the frame on the wall.