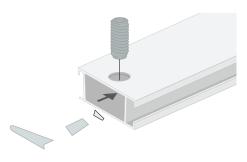

BH0510 If the length of the frame is longer than 13 feet, an extension set (BH0510) is included.

These extension sets can be placed in the channels where the frame is cut in half.

BH0220 When connecting the stabilizer, first place the lockset in the channel.

Then put the stabilizer (BFSTS) on the lockset, now tighten the screw with the delivered allen key.