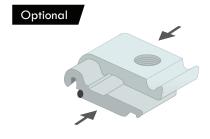

BH0210 Each frame is delivered with 8 locksets simple.

When connecting the frame, first place the lockset (BH0210) without the punchholes, then the one with punchholes.

 $\rm BH0400\/$  BH0410 These wallmounts can be placed under the frame to hang the frame on the wall.