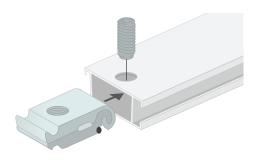

### Optional

BHE100 If the length of the frame is longer than 90", an extension set (BHE100) is included.

These extension sets can be placed in the channels where the frame is cut in half.

BH0220 When connecting the stabilizer, first place the lockset in the channel.

Then put the stabilizer (BF-STS) on the lockset, now tighten the screw with the delivered allen key.