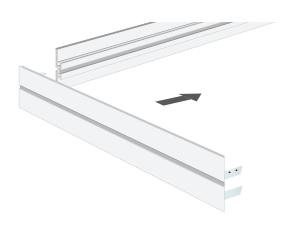

### Optional

BHE100 If the length of the frame is longer than 90", an extension set (BHE100) is included.

These extension sets can be placed in the channels where the frame is cut in half.

BH0220 When connecting the stabilizer, first place the lockset in the channel.

Then put the stabilizer (BF-STS) on the lockset, now tighten the screw with the delivered allen key.