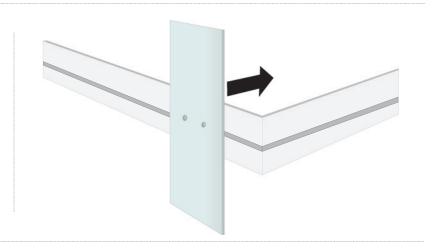

Width: 4 inches (100mm)

Lumen per yd: 1980

4

These double sided 4" inch deep profiles are specially designed to illuminate large size textile prints. Even illumination is profiled by AFF's Ultra-LEDs mounted to the inside channel of the frame. This solid freestanding or suspended frames are perfect for use as a partition wall in a showroom or as a feature in a retail window display facing the street outside, as well as patrons inside the store. Catch attention and maximize visual impressions with BFF lightboxes!

- 4" deep profile enables perfect light distribution
- Two 4" profiles accommodate back lighting or side lighting designs
- · Ships unassembled for low cost shipping
- · Creates impressive, freestanding or suspended double-sided illuminated displays