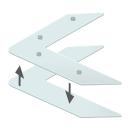

### Optional

BHE100 If the length of the frame is longer than 90", an extension set (BHE100) is included.

These extension sets can be placed in the channels where the frame is cut in half.

BH0220 When connecting the stabilizer, first place the lockset in the channel.

Then put the stabilizer (BF-STS) on the lockset, now tighten the screw with the delivered allen key.