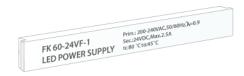

atrons inside the store. Catch attention and maximize visual impressions with BFF lightboxes!

- 4" deep profile enables perfect light distribution
- Two 4" profiles accommodate back lighting or side lighting designs
- · Ships unassembled for low cost shipping
- · Creates impressive, freestanding or suspended double-sided illuminated displays



BH0240 Each frame is delivered with 4 locksets 100.



### Optional



BHE100 If the length of the frame is longer than 90", an extension set (BHE100) is included.



These extension sets can be placed in the channels where the frame is cut in half.



BH0220 When connecting the stabilizer, first place the lockset in the channel.



Then put the stabilizer (BF-STS) on the lockset, now tighten the screw with the delivered allen key.

#### Optional



LED POWER SUPPLY 200-240V



Sec.: 24VDC, Max 2.5A tc: 80° ta:45°C

#### Optional



ULTRA LED UNIT 47cm x 25mm x 15mm. 5000-7000k White. 9x lenses 2.8W 24V.



## Optional



BH0100 / BH0105 / BH0110 Baseplate for standing. Material: Steel.



## Optional



BH0360 Suspended from ceiling.