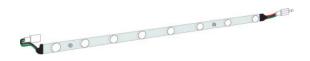

#### Optional

ULTRA LED UNIT 47cm x 25mm x 15mm. 5000-7000k White. 9x lenses 2.8W 24V.