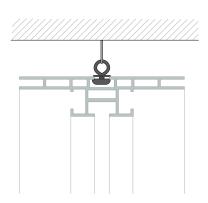

ing or suspended double-sided illuminated displays



BH0240 Each frame is delivered with 4 locksets 100.



### Optional



BHE100 If the length of the frame is longer than 90", an extension set (BHE100) is included.



These extension sets can be placed in the channels where the frame is cut in half.



BH0220 When connecting the stabilizer, first place the lockset in the channel.



Then put the stabilizer (BF-STS) on the lockset, now tighten the screw with the delivered allen key.

#### Optional



LED POWER SUPPLY 200-240V



Sec.: 24VDC, Max 2.5A tc: 80° ta:45°C

#### Optional



ULTRA LED UNIT 47cm x 25mm x 15mm. 5000-7000k White. 9x lenses 2.8W 24V.



## Optional



BH0100 / BH0105 / BH0110 Baseplate for standing. Material: Steel.



## Optional



BH0360 Suspended from ceiling.