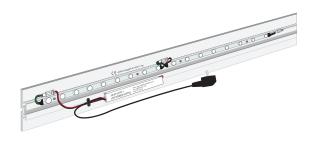

#### Optional

LED POWER SUPPLY 200-240V

Sec.: 24VDC, Max 2.5A tc: 80° ta:45°C

#### Optional

ULTRA LED UNIT 47cm x 25mm x 15mm. 5000-7000k White. 9x lenses 2.8W 24V.