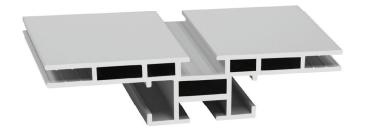

Width: 4 inches (100mm)

Lumen per yd: 1980

4

These double sided 4" inch deep profiles are specially designed to illuminate large size textile prints. Even illumination is profiled by AFF's Ultra-LEDs mounted to the inside channel of the frame. This solid freestanding or suspended frames are perfect for use as a partition wall in a showroom or as a feature in a retail window display facing the street outside, as well as patrons inside the store. Catch attention and maximize visual impressions with BFF lightboxes!

- 4" deep profile enables perfect light distribution
- Two 4" profiles accommodate back lighting or side lighting designs
- · Ships unassembled for low cost shipping
- · Creates impressive, freestanding or suspended double-sided illuminated displays