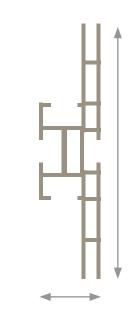

# LIGHTBOX DOUBLE 100

Standing and hanging textile ledframe

BF100S-O Silver

Colors:

Silver

Available in every color on request.

Application: Freestanding and suspended

from ceiling

Width: 4 inches (100mm)

Lumen per yd: 1980

4

These double sided 4" inch deep profiles are specially designed to illuminate large size textile prints. Even illumination is profiled by AFF's Ultra-LEDs mounted to the inside channel of the frame. This solid freestanding or suspended frames are perfect for use as a partition wall in a showroom or as a feature in a retail window display facing the street outside, as well as patrons inside the store. Catch attention and maximize visual impressions with BFF lightboxes!

- 4" deep profile enables perfect light distribution
- Two 4" profiles accommodate back lighting or side lighting designs
- · Ships unassembled for low cost shipping
- · Creates impressive, freestanding or suspended double-sided illuminated displays