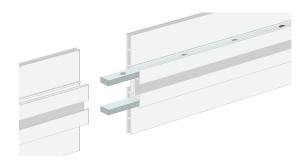

# LIGHTBOX DOUBLE 100

Standing and hanging textile ledframe

BF100S-O Silver

Colors:

Silver

Available in every color on request.

Application: Freestanding and suspended

from ceiling

Width: 4 inches (100mm)

Lumen per yd: 1980

4

These double sided 4" inch deep profiles are specially designed to illuminate large size textile prints. Even illumination is profiled by AFF's Ultra-LEDs mounted to the inside channel of the frame. This solid freestanding or suspended frames are perfect for use as a partition wall in a showroom or as a feature in a retail window display facing the street outside, as well as patrons inside the store. Catch attention and maximize visual impressions with BFF lightboxes!

- 4" deep profile enables perfect light distribution
- Two 4" profiles accommodate back lighting or side lighting designs
- · Ships unassembled for low cost shipping
- · Creates impressive, freestanding or suspended double-sided illuminated displays

BH0240 Each frame is delivered with 4 locksets 100.