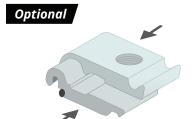

### Optional

BHE100 If the length of the frame is longer than 90", an extension set (BHE100) is included.

These extension sets can be placed in the channels where the frame is cut in half.

BH0220 When connecting the stabilizer, first place the lockset in the channel.