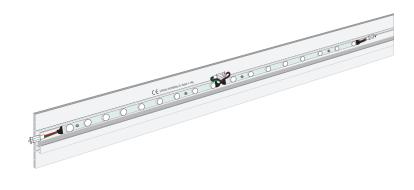

Width: 4 inches (100mm)

Lumen per yd: 1980

4

These double sided 4" inch deep profiles are specially designed to illuminate large size textile prints. Even illumination is profiled by AFF's Ultra-LEDs mounted to the inside channel of the frame. This solid freestanding or suspended frames are perfect for use as a partition wall in a showroom or as a feature in a retail window display facing the street outside, as well as patrons inside the store. Catch attention and maximize visual impressions with BFF lightboxes!

- 4" deep profile enables perfect light distribution
- Two 4" profiles accommodate back lighting or side lighting designs
- · Ships unassembled for low cost shipping
- · Creates impressive, freestanding or suspended double-sided illuminated displays