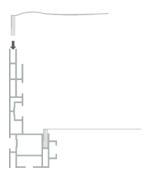

- The open and closed profiles can be combined so that the exposed sides of the frame have the "closed" surface while the top or bottom rail has the open channel for the baseplate, suspension hardware and other BFF accessories.
- · Perfect light distribution
- Edge-lit by Ultra LEDs
- Multiple LED positions
- · Flat packed to minimize freight costs
- · Back of profile has channel to accept SEG fabric to prevent light leaks