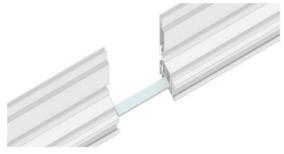

These extension sets can be placed in the channels where the frame is cut in half.

BH0220

When connecting the stabilizer, first place the lockset in the channel.

Then put the stabilizer (BFSTS) on the lockset, now tighten the screw with the delivered allen key.