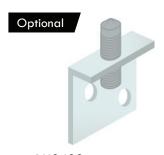

 $\rm BH0240\ /\ BH0250$  Each frame is delivered with 4 locksets heavy and 4 locksets BH0250.

BH0400

These wallmounts can be placed under the frame to hang the frame on the wall.

BH0500

If the length of the frame is longer than 13 feet, an extension set (BH0500) is included.