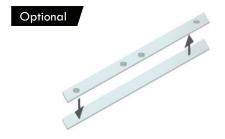

These extension sets can be placed in the channels where the frame is cut in half.

BH0220

When connecting the stabilizer, first place the lockset in the channel.

Then put the stabilizer (BFSTS) on the lockset, now tighten the screw with the delivered allen key.