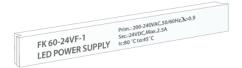

nd other BFF accessories.
- · Perfect light distribution
- Edge-lit by Ultra LEDs
- Multiple LED positions
- · Flat packed to minimize freight costs
- · Back of profile has channel to accept SEG fabric to prevent light leaks



 $\rm BH0240\ /\ BH0250$  Each frame is delivered with 4 locksets heavy and 4 locksets BH0250.





BH0400

These wallmounts can be placed under the frame to hang the frame on the wall.





BH0500

If the length of the frame is longer than 13 feet, an extension set (BH0500) is included.



These extension sets can be placed in the channels where the frame is cut in half.



BH0220

When connecting the stabilizer, first place the lockset in the channel.



Then put the stabilizer (BFSTS) on the lockset, now tighten the screw with the delivered allen key.

Optional



LED POWER SUPPLY 200-240V



Sec.: 24VDC, Max 2.5A tc: 80° ta:45°C

## Optional



ULTRA LED UNIT 47cm x 25mm x 15mm. 5000-7000k White. 9x lenses 2.8W 24V.



## Optional



BH0120 / BH0130 Base plate for standing. Material: Steel.



## Optional



BH0360 Suspended from ceiling.