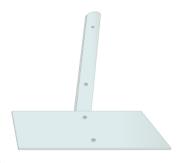

hannel to accept SEG fabric to prevent light leaks



 $\rm BH0240\ /\ BH0250$  Each frame is delivered with 4 locksets heavy and 4 locksets BH0250.





BH0400

These wallmounts can be placed under the frame to hang the frame on the wall.





BH0500

If the length of the frame is longer than 13 feet, an extension set (BH0500) is included.



These extension sets can be placed in the channels where the frame is cut in half.



BH0220

When connecting the stabilizer, first place the lockset in the channel.



Then put the stabilizer (BFSTS) on the lockset, now tighten the screw with the delivered allen key.

Optional



LED POWER SUPPLY 200-240V



Sec.: 24VDC, Max 2.5A tc: 80° ta:45°C

## Optional



ULTRA LED UNIT 47cm x 25mm x 15mm. 5000-7000k White. 9x lenses 2.8W 24V.



## Optional



BH0120 / BH0130 Base plate for standing. Material: Steel.



## Optional



BH0360 Suspended from ceiling.