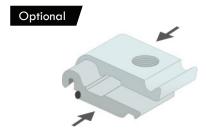

 $\rm BH0240\ /\ BH0250$  Each frame is delivered with 4 locksets heavy and 4 locksets BH0250.

BH0400

These wallmounts can be placed under the frame to hang the frame on the wall.

BH0500

If the length of the frame is longer than 13 feet, an extension set (BH0500) is included.

These extension sets can be placed in the channels where the frame is cut in half.

BH0220

When connecting the stabilizer, first place the lockset in the channel.

Then put the stabilizer (BFSTS) on the lockset, now tighten the screw with the delivered allen key.