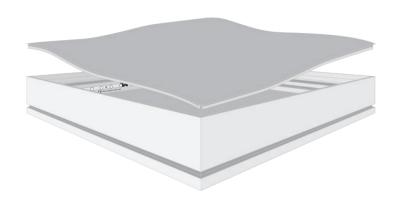

Possibilities: By LED on stabilizer is any

size possible

Lumen per yd: 1980

**( E**L 9206-1148

The deep single sided 120 lightbox is specially designed for illuminating large size textile prints. Even illumination is provided by BFF's Ultra-LEDs mounted to the inside channel of the frame. The outer channel on this profile accepts BFF accessories including footplates and hanging hardware.

- The open and closed profiles can be combined so that the exposed sides of the frame have the "closed" surface while the top or bottom rail has the open channel for the baseplate, suspension hardware and other BFF accessories.
- · Perfect light distribution
- Edge-lit by Ultra LEDs
- Multiple LED positions
- · Flat packed to minimize freight costs
- · Back of profile has channel to accept SEG fabric to prevent light leaks