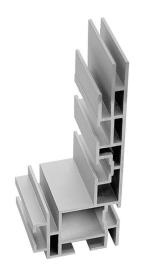

Possibilities: By LED on stabilizer is any

size possible

Lumen per yd: 1980

**( E**L 9206-1148

The deep single sided 120 lightbox is specially designed for illuminating large size textile prints. Even illumination is provided by BFF's Ultra-LEDs mounted to the inside channel of the frame. The outer channel on this profile accepts BFF accessories including footplates and hanging hardware.

- The open and closed profiles can be combined so that the exposed sides of the frame have the "closed" surface while the top or bottom rail has the open channel for the baseplate, suspension hardware and other BFF accessories.
- · Perfect light distribution
- Edge-lit by Ultra LEDs
- Multiple LED positions
- · Flat packed to minimize freight costs
- · Back of profile has channel to accept SEG fabric to prevent light leaks