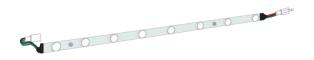

## Optional

ULTRA LED UNIT 47cm x 25mm x 15mm. 5000-7000k White. 9x lenses 2.8W 24V.