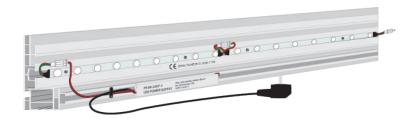

f profile has channel to accept SEG fabric to prevent light leaks



 $\rm BH0240\ /\ BH0250$  Each frame is delivered with 4 locksets heavy and 4 locksets BH0250.





BH0400

These wallmounts can be placed under the frame to hang the frame on the wall.





BH0500

If the length of the frame is longer than 13 feet, an extension set (BH0500) is included.



These extension sets can be placed in the channels where the frame is cut in half.



BH0220

When connecting the stabilizer, first place the lockset in the channel.



Then put the stabilizer (BFSTS) on the lockset, now tighten the screw with the delivered allen key.

Optional



LED POWER SUPPLY 200-240V



Sec.: 24VDC, Max 2.5A tc: 80° ta:45°C

## Optional



ULTRA LED UNIT 47cm x 25mm x 15mm. 5000-7000k White. 9x lenses 2.8W 24V.



## Optional



BH0120 / BH0130 Base plate for standing. Material: Steel.



## Optional



BH0360 Suspended from ceiling.