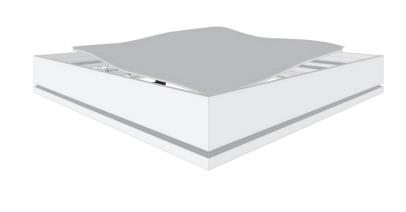

Possibilities: By LED on stabilizer is any

size possible

Lumen per yd: 1980

**( E**L 9206-1148

The deep single sided 120 lightbox is specially designed for illuminating large size textile prints. Even illumination is provided by BFF's Ultra-LEDs mounted to the inside channel of the frame. The outer channel on this profile accepts BFF accessories including footplates and hanging hardware.

- The open and closed profiles can be combined so that the exposed sides of the frame have the "closed" surface while the top or bottom rail has the open channel for the baseplate, suspension hardware and other BFF accessories.
- · Perfect light distribution
- Edge-lit by Ultra LEDs
- Multiple LED positions
- · Flat packed to minimize freight costs
- · Back of profile has channel to accept SEG fabric to prevent light leaks