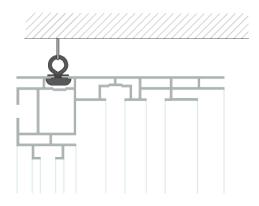

locksets heavy and 4 locksets BH0250.





BH0400

These wallmounts can be placed under the frame to hang the frame on the wall.





BH0500

If the length of the frame is longer than 13 feet, an extension set (BH0500) is included.



These extension sets can be placed in the channels where the frame is cut in half.



BH0220

When connecting the stabilizer, first place the lockset in the channel.



Then put the stabilizer (BFSTS) on the lockset, now tighten the screw with the delivered allen key.

Optional



LED POWER SUPPLY 200-240V



Sec.: 24VDC, Max 2.5A tc: 80° ta:45°C

## Optional



ULTRA LED UNIT 47cm x 25mm x 15mm. 5000-7000k White. 9x lenses 2.8W 24V.



## Optional



BH0120 / BH0130 Base plate for standing. Material: Steel.



## Optional



BH0360 Suspended from ceiling.