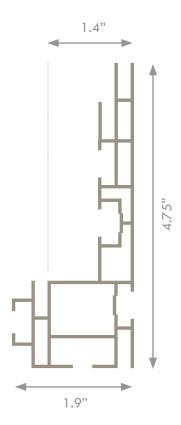

Application: Wallmount, freestanding,

suspended from ceiling

Width: 4.75" (120mm) Length: Up to 20 feet

Option: Sound absorbing felt in

combination without LED's

Advised: White backing for the better

reflection of the light