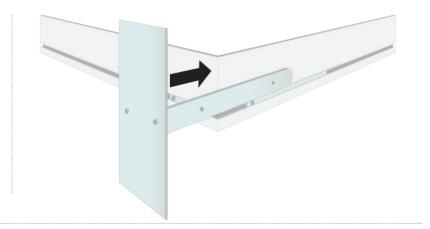

These extension sets can be placed in the channels where the frame is cut in half.

BH0220

When connecting the stabilizer, first place the lockset in the channel.

Then put the stabilizer (BFSTS) on the lockset, now tighten the screw with the delivered allen key.