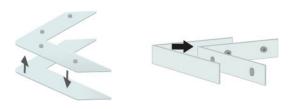

These extension sets can be placed in the channels where the frame is cut in half.

BH0220

When connecting the stabilizer, first place the lockset in the channel.

Then put the stabilizer (BFSTS) on the lockset, now tighten the screw with the delivered allen key.