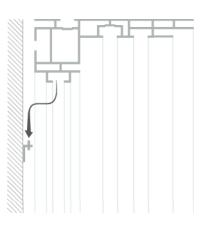

Application: Wallmount, freestanding,

suspended from ceiling

Width: 4.75" (120mm) Length: Up to 20 feet

Option: Sound absorbing felt in

combination without LED's

Advised: White backing for the better

reflection of the light