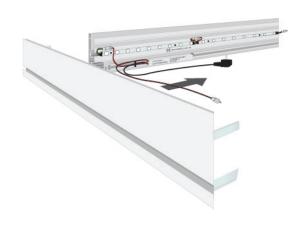

Possibilities: By LED on stabilizer is any

size possible

Lumen per yd: 1980

**( E**L 9206-1148

The deep single sided 120 lightbox is specially designed for illuminating large size textile prints. Even illumination is provided by BFF's Ultra-LEDs mounted to the inside channel of the frame. The outer channel on this profile accepts BFF accessories including footplates and hanging hardware.

## Optional

ULTRA LED UNIT 47cm x 25mm x 15mm. 5000-7000k White. 9x lenses 2.8W 24V.