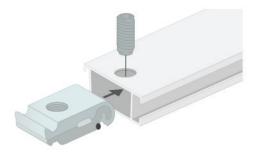

These extension sets can be placed in the channels where the frame is cut in half.

BH0220

When connecting the stabilizer, first place the lockset in the channel.

Then put the stabilizer (BFSTS) on the lockset, now tighten the screw with the delivered allen key.