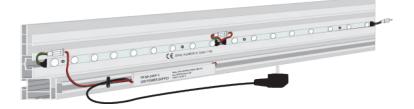

## Optional

ULTRA LED UNIT 47cm x 25mm x 15mm. 5000-7000k White. 9x lenses 2.8W 24V.