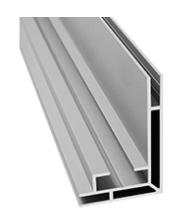

## Colors:

Silver

White Black

Available in every color on request.

Application: Wallmount Width: 2.32 inches Length: 20 feet

Option: LED on dibond

Single-sided fabric frame, suitable for wall mounting. The frame is only 2.32" thick, it has an elegant look and is suitable for many solutions. This aluminum profile is designed to give an exquisite illumination to your textileprint.

By lighting from the back, it creates a high quality light distribution.

- Illumination by LED's on dibond
- Easy wall mounting by simply drilling the dibond
- Equal light spreading for perfect illumination
- Depth of only 2.32"