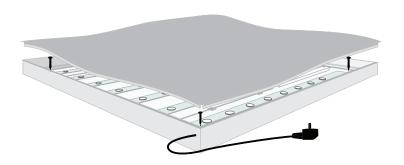

By lighting from the back, it creates a high quality light distribution.

- Illumination by LED's on dibond
- Easy wall mounting by simply drilling the dibond
- Equal light spreading for perfect illumination
- Depth of only 2.32"

WALLMOUNT Easy wallmount by drilling the dibond.

BACK LIGHT DIBOND 5000-7000k White. 1.2W 24V. 12, 6, 3 or 2 lenses.

Place the textile print in the frame. Start with the corners and press the silicone strip in the channel.