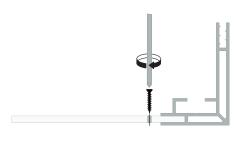

WALLMOUNT Easy wallmount by drilling the dibond.

BACK LIGHT DIBOND 5000-7000k White. 1.2W 24V. 12, 6, 3 or 2 lenses.

Place the textile print in the frame. Start with the corners and press the silicone strip in the channel.