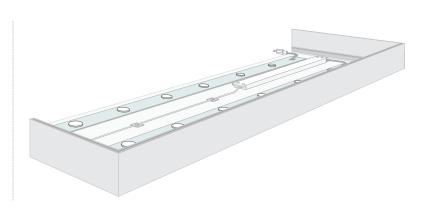

WALLMOUNT Easy wallmount by drilling the dibond.

BACK LIGHT DIBOND 5000-7000k White. 1.2W 24V. 12, 6, 3 or 2 lenses.

Place the textile print in the frame. Start with the corners and press the silicone strip in the channel.