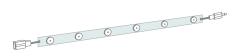

By lighting from the back, it creates a high quality light distribution.

- Illumination by LED's on dibond
- Easy wall mounting by simply drilling the dibond
- Equal light spreading for perfect illumination
- Depth of only 2.32"

WALLMOUNT Easy wallmount by drilling the dibond.

BACK LIGHT DIBOND 5000-7000k White. 1.2W 24V. 12, 6, 3 or 2 lenses.

Place the textile print in the frame. Start with the corners and press the silicone strip in the channel.