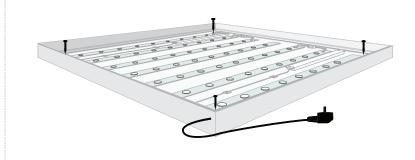

By lighting from the back, it creates a high quality light distribution.

- Illumination by LED's on dibond
- Easy wall mounting by simply drilling the dibond
- Equal light spreading for perfect illumination
- Depth of only 2.32"

WALLMOUNT Easy wallmount by drilling the dibond.

BACK LIGHT DIBOND 5000-7000k White. 1.2W 24V. 12, 6, 3 or 2 lenses.

Place the textile print in the frame. Start with the corners and press the silicone strip in the channel.