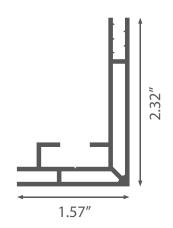

## Colors:

Silver

White Black

Available in every color on request.

Application: Wallmount Width: 2.32 inches Length: 20 feet

Option: LED on dibond

Single-sided fabric frame, suitable for wall mounting. The frame is only 2.32" thick, it has an elegant look and is suitable for many solutions. This aluminum profile is designed to give an exquisite illumination to your textileprint.

By lighting from the back, it creates a high quality light distribution.

- Illumination by LED's on dibond
- Easy wall mounting by simply drilling the dibond
- Equal light spreading for perfect illumination
- Depth of only 2.32"