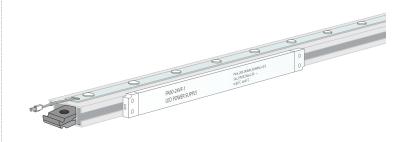

Lumen per yd: 5500

**( E**L 9206-1148

For oversized LED frames, the Brite-LED is mounted on stabilizers, equally spaced for even light distribution.

 $\rm BH0240\ /\ BH0250$  Each frame is delivered with 4 locksets heavy and 4 locksets BH0250.

BH0220

When connecting the stabilizer, first place the lockset in the channel.

Then put the stabilizer (BFSTS) on the lockset, now tighten the screw with the delivered allen key.

LED POWER SUPPLY 200-240V

Sec.: 24VDC, Max 2.5A tc: 80° ta:45°C

BRITE LED ON STABILIZER 5000-7000k White.
1.2W 24V. 12, 6, 3 or 2 lenses.

BH0120 / BH0130
Base plate for standing. Material: Steel.

BH0360 Suspended from ceiling.

Place the textile print in the frame. Start with the corners and press the silicone strip in the channel.