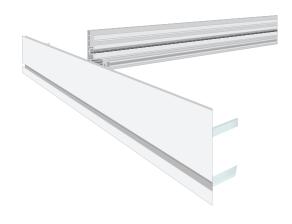

## **LED ON STABILIZER**

Wallmounted, standing and hanging textile LED frame

Lumen per yd: 5500

**( E**L 9206-1148

For oversized LED frames, the Brite-LED is mounted on stabilizers, equally spaced for even light distribution.

 $\rm BH0240\ /\ BH0250$  Each frame is delivered with 4 locksets heavy and 4 locksets BH0250.

BH0400

These wallmounts can be placed under the frame to hang the frame on the wall.

BH0500

If the length of the frame is longer than 13 feet, an extension set (BH0500) is included.

These extension sets can be placed in the channels where the frame is cut in half.

BH0220

When connecting the stabilizer, first place the lockset in the channel.

Then put the stabilizer (BFSTS) on the lockset, now tighten the screw with the delivered allen key.

LED POWER SUPPLY 200-240V