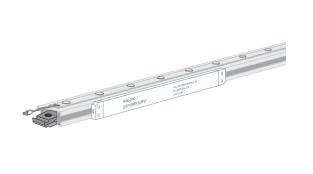

Lumen per yd: 5500

**( E**L 9206-1148

For oversized LED frames, the Brite-LED is mounted on stabilizers, equally spaced for even light distribution.

 $\rm BH0240\ /\ BH0250$  Each frame is delivered with 4 locksets heavy and 4 locksets BH0250.

BH0220

When connecting the stabilizer, first place the lockset in the channel.

Then put the stabilizer (BFSTS) on the lockset, now tighten the screw with the delivered allen key.

LED POWER SUPPLY 200-240V

Sec.: 24VDC, Max 2.5A tc: 80° ta:45°C

BRITE LED ON STABILIZER 5000-7000k White.
1.2W 24V. 12, 6, 3 or 2 lenses.

BH0120 / BH0130
Base plate for standing. Material: Steel.

BH0360 Suspended from ceiling.

Place the textile print in the frame. Start with the corners and press the silicone strip in the channel.