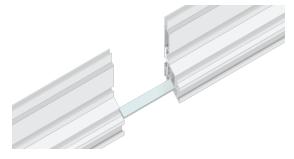

BH0400

These wallmounts can be placed under the frame to hang the frame on the wall.

BH0500

If the length of the frame is longer than 13 feet, an extension set (BH0500) is included.

These extension sets can be placed in the channels where the frame is cut in half.