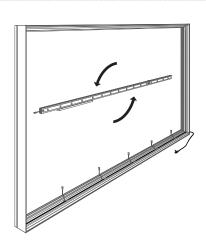

BH0400

These wallmounts can be placed under the frame to hang the frame on the wall.

BH0500

If the length of the frame is longer than 13 feet, an extension set (BH0500) is included.

These extension sets can be placed in the channels where the frame is cut in half.