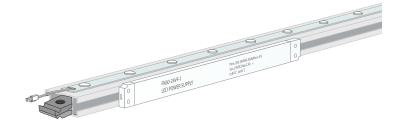

Lumen per yd: 5500

**( E**L 9206-1148

For oversized LED frames, the Brite-LED is mounted on stabilizers, equally spaced for even light distribution.

 $\rm BH0240\ /\ BH0250$  Each frame is delivered with 4 locksets heavy and 4 locksets BH0250.

BH0220

When connecting the stabilizer, first place the lockset in the channel.

Then put the stabilizer (BFSTS) on the lockset, now tighten the screw with the delivered allen key.

LED POWER SUPPLY 200-240V

Sec.: 24VDC, Max 2.5A tc: 80° ta:45°C

BRITE LED ON STABILIZER 5000-7000k White.
1.2W 24V. 12, 6, 3 or 2 lenses.

BH0120 / BH0130
Base plate for standing. Material: Steel.

BH0360 Suspended from ceiling.

Place the textile print in the frame. Start with the corners and press the silicone strip in the channel.