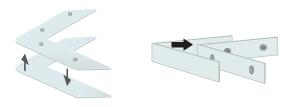

BH0220

When connecting the stabilizer, first place the lockset in the channel.

Then put the stabilizer (BFSTS) on the lockset, now tighten the screw with the delivered allen key.

LED POWER SUPPLY 200-240V