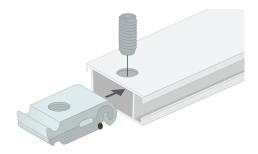

BH0220

When connecting the stabilizer, first place the lockset in the channel.

Then put the stabilizer (BFSTS) on the lockset, now tighten the screw with the delivered allen key.

LED POWER SUPPLY 200-240V