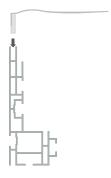

## **LED ON STABILIZER**

Wallmounted, standing and hanging textile LED frame

## Colors:

Silver

Available in every color on request.

Application: Wallmount, freestanding,

suspended from ceiling

Width: 4.7 inches (120mm)

Length: Up to 20 feet

Possibilities: Any size possible

Sec.: 24VDC, Max 2.5A tc: 80° ta:45°C

BRITE LED ON STABILIZER 5000-7000k White.
1.2W 24V. 12, 6, 3 or 2 lenses.

BH0120 / BH0130
Base plate for standing. Material: Steel.

BH0360 Suspended from ceiling.

Place the textile print in the frame. Start with the corners and press the silicone strip in the channel.