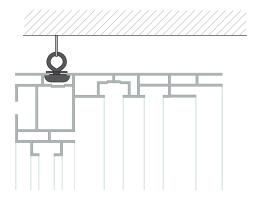

Lumen per yd: 5500

**( E**L 9206-1148

For oversized LED frames, the Brite-LED is mounted on stabilizers, equally spaced for even light distribution.

 $\rm BH0240\ /\ BH0250$  Each frame is delivered with 4 locksets heavy and 4 locksets BH0250.

BH0400

These wallmounts can be placed under the frame to hang the frame on the wall.

BH0500

If the length of the frame is longer than 13 feet, an extension set (BH0500) is included.

These extension sets can be placed in the channels where the frame is cut in half.

BH0220

When connecting the stabilizer, first place the lockset in the channel.

Then put the stabilizer (BFSTS) on the lockset, now tighten the screw with the delivered allen key.

LED POWER SUPPLY 200-240V