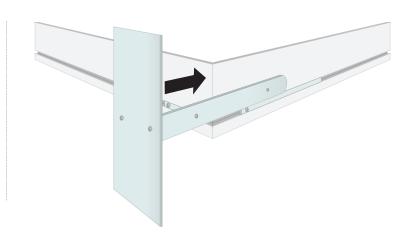

BH0220

When connecting the stabilizer, first place the lockset in the channel.

Then put the stabilizer (BFSTS) on the lockset, now tighten the screw with the delivered allen key.

LED POWER SUPPLY 200-240V