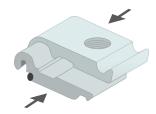

BH0220

When connecting the stabilizer, first place the lockset in the channel.

Then put the stabilizer (BFSTS) on the lockset, now tighten the screw with the delivered allen key.

LED POWER SUPPLY 200-240V