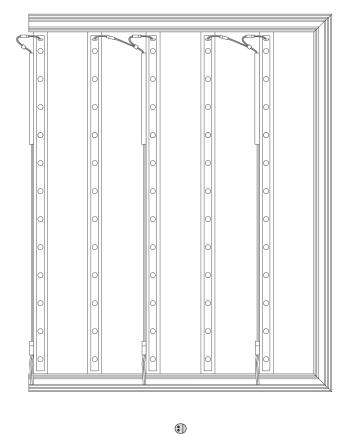

## **LED ON STABILIZER**

Wallmounted, standing and hanging textile LED frame

## Colors:

Silver

Available in every color on request.

Application: Wallmount, freestanding,

suspended from ceiling

Width: 4.7 inches (120mm)

Length: Up to 20 feet

Possibilities: Any size possible