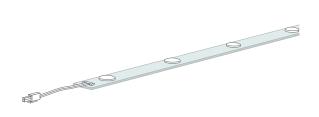

Lumen per yd: 5500

**( E**L 9206-1148

For oversized LED frames, the Brite-LED is mounted on stabilizers, equally spaced for even light distribution.

 $\rm BH0240\ /\ BH0250$  Each frame is delivered with 4 locksets heavy and 4 locksets BH0250.

BH0220

When connecting the stabilizer, first place the lockset in the channel.

Then put the stabilizer (BFSTS) on the lockset, now tighten the screw with the delivered allen key.

LED POWER SUPPLY 200-240V