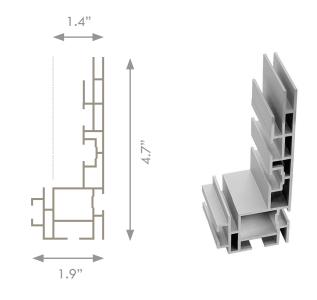

## Colors:

Silver

Available in every color on request.

Application: Wallmount, freestanding,

suspended from ceiling

Width: 4.7 inches (120mm)

Length: Up to 20 feet

Possibilities: Any size possible

Lumen per yd: 5500

**( E**L 9206-1148

For oversized LED frames, the Brite-LED is mounted on stabilizers, equally spaced for even light distribution.

 $\rm BH0240\ /\ BH0250$  Each frame is delivered with 4 locksets heavy and 4 locksets BH0250.