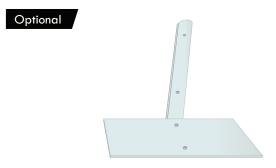

Sec.: 24VDC, Max 2.5A tc: 80° ta:45°C

BRITE LED ON STABILIZER 5000-7000k White.
1.2W 24V. 12, 6, 3 or 2 lenses.

BH0120 / BH0130
Base plate for standing. Material: Steel.

BH0360 Suspended from ceiling.

Place the textile print in the frame. Start with the corners and press the silicone strip in the channel.